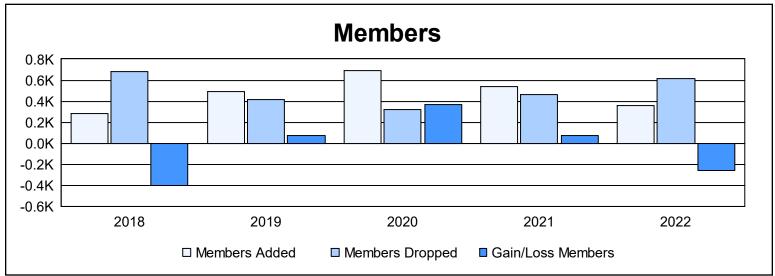

District 300 E2 As of June 2022 Cumulative

| Year      | New<br>Clubs | Dropped<br>Clubs | Gain/<br>Loss<br>Clubs | New<br>Members | Charter<br>Members | Reinstate<br>Members | Transfer<br>Members | Total<br>Member<br>Added | Total<br>Members<br>Dropped | Gain/<br>Loss<br>Members |
|-----------|--------------|------------------|------------------------|----------------|--------------------|----------------------|---------------------|--------------------------|-----------------------------|--------------------------|
| 2017-2018 | 0            | 1                | -1                     | 231            | 9                  | 27                   | 15                  | 282                      | 684                         | -402                     |
| 2018-2019 | 2            | 1                | 1                      | 388            | 74                 | 22                   | 10                  | 494                      | 418                         | 76                       |
| 2019-2020 | 2            | 0                | 2                      | 502            | 82                 | 93                   | 12                  | 689                      | 318                         | 371                      |
| 2020-2021 | 0            | 3                | -3                     | 500            | 6                  | 16                   | 16                  | 538                      | 463                         | 75                       |
| 2021-2022 | 2            | 1                | 1                      | 227            | 80                 | 28                   | 26                  | 361                      | 619                         | -258                     |
| Average   | 1            | 1                | 0                      | 370            | 50                 | 37                   | 16                  | 473                      | 500                         | -28                      |